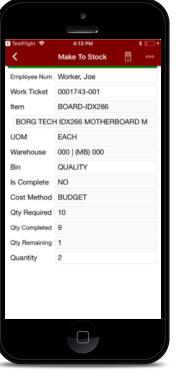

## NEWA MFG 100 MOBIL APP ENHANCEMENTS

Add Status Update Application Add Auto Send Functionality To Status Update Application Default Qty Complete Option On Portal Add "Status Update" Tab To Dashboard Allow Purchased Items Allow Chargeable Parts Change Employee Number Populate Logic For Labor Transaction
Make Changes To Dashboard To Support Department Worked In I
Break Times
Over Midnight Labor Splitting Make Changes To Dashboard To Support Department Worked In Functionality Qty Remaining Option For Parts Usage Decimal Precision Option For Parts Usage And Make To Stock (Pull From Sage)

Material Completion Transaction In Scrap For Sage With Production Management Only



## **COMING SOON!** Scheduled for February **Release**<sup>\*</sup>

505

🗹 Auto Issue PM

- 🗹 Auto Issue JobOps
- 🗹 Scrap In Parts Usage PM
- Scrap In Parts Usage JobOps
- Default Work Center for JobOps and PM
- Default Op Code ad Activity Code from Portal for JobOps and PM
- Allow over completions for PM
- Alternate Parent Item for Material Completion for PM
- Certified Material Issue for PM and JobOps
- Auto Lot Serial for PM and JobOps