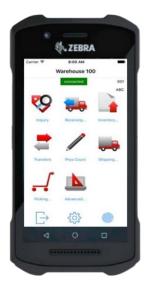

## SCANCO

Hardware ZEBRA TC21/TC26

innovation service experience

## **Android** Wi-Fi or Wi-Fi/Cellular Touch Computer

## Ultimate cost-effective touch computer.

The <u>ZEBRATC21/TC26</u> helps workers access the data they need to act more efficiently at an affordable price. Multiple configurations at different price points—pay only for the features you need. Built for both small and large businesses, it's lightweight, easy to carry, and can be operated with only one hand. Optional wrist-mount accessory for hands-free carrying.

**Processor** 1.8 GHZ

Screen Size 5"

Operating System Android 11/Upgradeable to Android 14

Imager 1D & 2D

**Drop Spec** 4 ft

**IP Rating** IP67

**Dimensions** 6.22 x 3.11 x 7.54 in

Weight 8.32 oz