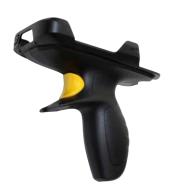

## Ultimate cost-effective touch computer.

The <u>ZEBRATC21/TC26</u> helps workers access the data they need to act more efficiently at an affordable price. Multiple configurations at different price points—pay only for the features you need. Built for both small and large businesses, it's lightweight, easy to carry, and can be operated with only one hand. Optional wrist-mount accessory for hands-free carrying.