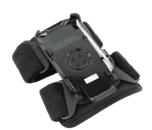

## Ultimate cost-effective touch computer.

The <u>ZEBRATC21/TC26</u> helps workers access the data they need to act more efficiently at an affordable price. Multiple configurations at different price points—pay only for the features you need. Built for both small and large businesses, it's lightweight, easy to carry, and can be operated with only one hand. Optional wrist-mount accessory for hands-free carrying.