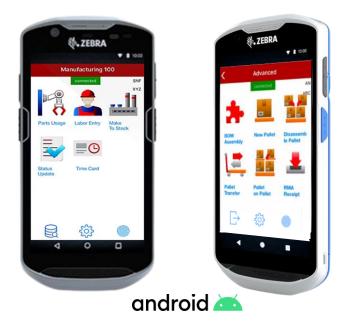

## **Android Enterprise-Class Touch Computer**

## The ultimate enterprise-class touch computer.

The <u>ZEBRA TC52/TC57</u> has all the business features workers need to maximize productivity and minimize process cycle times. Lightning-fast capture of printed and electronic barcodes, with an expanded working range, field of view, and omnidirectional scanning. Unibody design for extra impact protection. It's rugged, ready, and engineered for enterprise operations. Snap-on trigger handle available.