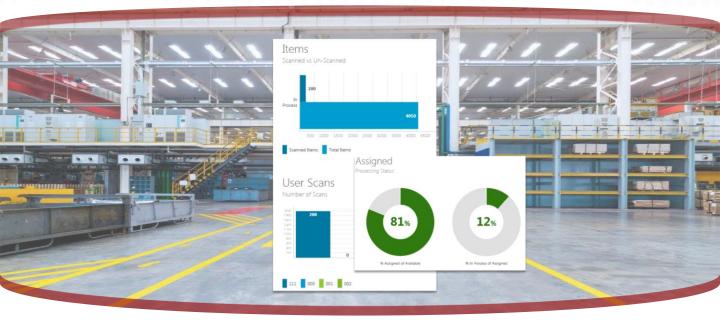

#### See where your inventory is in real-time

Retain a high-level view of your warehouse operation like never before. Scanco's configurable dashboard allows you to extract data that suits your business requirements and filters content to pull just the data you need.

#### Flexibility & Productivity

- Real-Time Status
- Flexible Assignments
- Live Insight
- Full Customization
- Chat