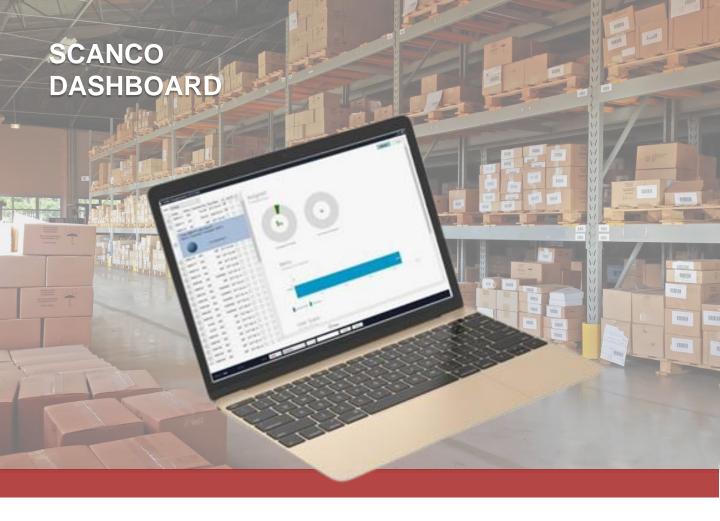

### **Scanco Dashboard**

# Scanco Dashboard gives you the data you need to succeed!

Manage your Sage 100 warehouse the new way. With the old wave method, you had predictable spikes and dips in productivity based on what stage of the batch each member of your team had completed. In the ecommerce era, that doesn't work anymore.

With Scanco Dashboard, it's easy to get orders picked, packed, and out the door. Why? Because you're always maintaining productivity levels. With high flexibility and unprecedented insight, you can ensure your orders get fulfilled faster than ever.