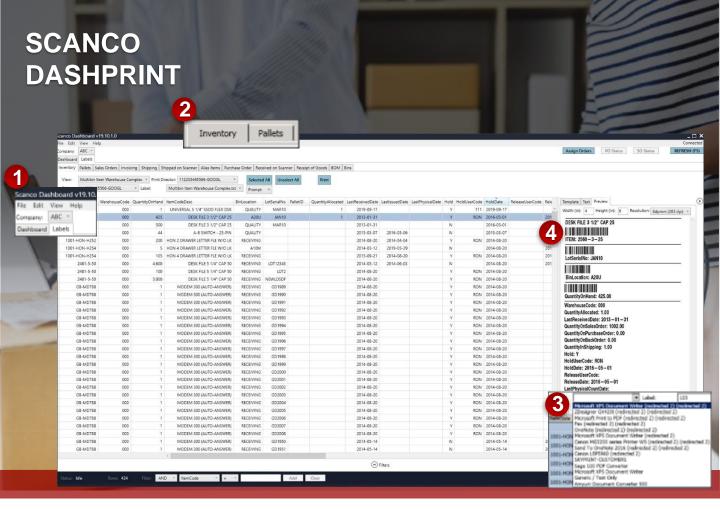

# DashPrint displays all your label activities in one dashboard view.

DashPrint simplifies your labeling process by allowing you to preview, print, and access to an available library of label designs that make creating labels easier than ever before.

FOR MORE INFORMATION OR TO SCHEDULE A DEMO: **WWW.SCANCO.COM** 

| 1 | Tabs fo | r different | types | of lab | oels |
|---|---------|-------------|-------|--------|------|
|---|---------|-------------|-------|--------|------|

- Views on each tab for the different datasets and different label designs
- Printing to local printers, networked printers, or to printers in remote locations
- 3 different default "quantity to print" options per view
- Filters to remove data from the grid
- Options to select and unselect all items to be printed
- √ Dynamic queries for fetching data to be printed

## 4 Preview of Zebra Label designs in graphical and text formats

- 33 Label Matrix design file templates that can be formatted to any printer brand\model
- 33 Zebra design file templates for "out of the box" printing or quick edits
- 12 Tabs for different module types
- 29 Different views for different types of labels
- 33 Label Matrix design file templates that can be formatted to any printer brand\model