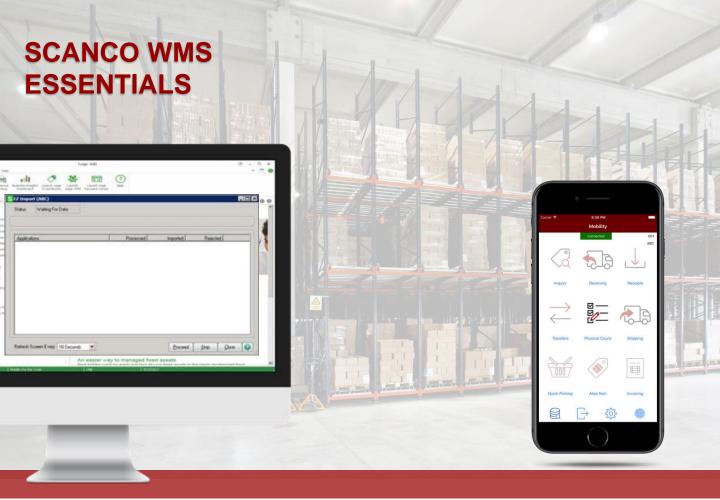

## **Scanco WMS Essentials**

With countless hardware accessory options, users can scan barcodes, look up items, send counts into Sage in real time.

There are several available user interfaces to import collected data on mobile devices. The applications show all data imported by device.

| 1 | Physical Count               | 5 | Shipping –  |
|---|------------------------------|---|-------------|
| 2 | Cycle Counting               | 6 | Inventory R |
| 3 | Advanced Item Inquiry        | 7 | Inventory T |
| 4 | Receiving – Receipt of Goods | 8 | Quick Pick  |

| 5 | Shipping – Invoice Data Entry             |
|---|-------------------------------------------|
| 6 | Inventory Receipts                        |
| 7 | Inventory Transfers - Warehouse           |
| 8 | Quick Picking (picking without BIN logic) |