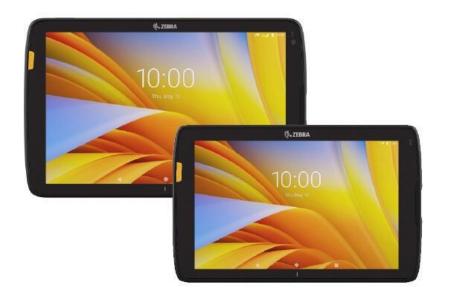

## Rugged, ultra-thin, lightweight tablet w/barcode scanner.

The <u>ZEBRA ET40</u> has enterprise-class durability and data capture. The included accessories make it rugged and ready to use, both indoors and out, even in extreme conditions. The integrated SE4710 scan engine lets you scan both 1D and 2D barcodes. Split-second, first-time capture of virtually every barcode, in practically any condition. Right-priced, rugged tablet—right out of the box.

**Processor** 2.2 GHZ

Screen Size 10"

Operating System Android 11/Upgradeable to Android 14

Imager 1D & 2D

**Drop Spec** 4 ft

IP Rating IP65

**Dimensions** 10.15 x 6.41 x .45 in

Weight 1.52 lbs